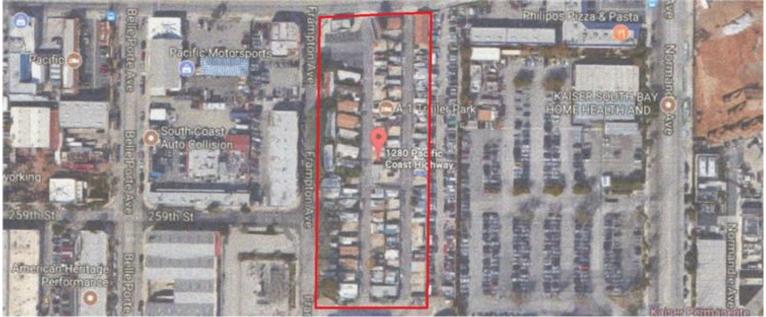

## **Land For Sale**

Available SF: 117,612 Available Acres: 2.70

Address: 1280 Pacific Coast Hwy, Harbor City, CA 90710 **Cross Streets:** Pacific Coast Hwy / Normandie Ave

## **Currently a Trailer Park** First Time on the Market **Excellent Redevelopment Site** Over 200 Ft of Major Street Exposure

Price/SF:\$61.00 Sale Price: \$7,174,000 Available SF: 117,612 Acres: 2.70 Min Acres: 2.70

Region: LA South/Torrance Specific Use: Other Zoning: LACM Lot Size: 117.612 SF / 2.7 AC Rail Service: No Thomas Guide: --Fenced: No Paved: Yes Bldg SF Desc: --APN: 7411-019-016

Land Desc: --

**Utilities:**  Gas ✓ Water ✓ Sewer ☑ Electric ▼ Telephone ☐ Fiber Optic/Broadband